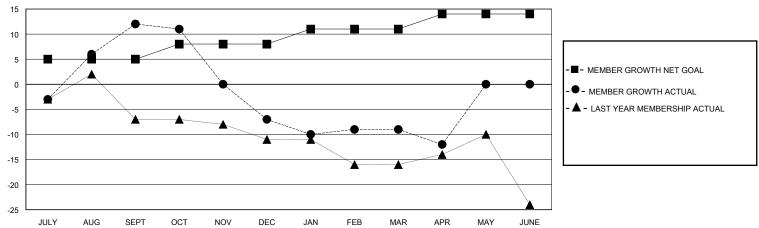

## District 1 CS

Results as of: 5/31/2020

| GMT: | LOCATION ILLINOIS | GMT CA |
|------|-------------------|--------|
|      |                   |        |

| Clubs                 |               |           | Members       |                       |                         |                         |                                                    |  |  |
|-----------------------|---------------|-----------|---------------|-----------------------|-------------------------|-------------------------|----------------------------------------------------|--|--|
| RESULTS FOR 2019-2020 |               |           |               | RESULTS FOR 2019-2020 |                         |                         |                                                    |  |  |
| QUARTER               | NEW CLUB GOAL | NEW CLUBS | DROPPED CLUBS | QUARTER MEM           | IBER GROWTH NET<br>GOAL | MEMBER GROWTH<br>ACTUAL | DROPPED<br>MEMBERS ACTUAL<br>(including transfers) |  |  |
| JULY/AUG/SEPT         | 0             | 0         | 0             | JULY/AUG/SEPT         | 5                       | 21                      | 9                                                  |  |  |
| OCT/NOV/DEC           | 0             | 0         | 1             | OCT/NOV/DEC           | 3                       | 9                       | 27                                                 |  |  |
| JAN/FEB/MAR           | 0             | 0         | 0             | JAN/FEB/MAR           | 3                       | 13                      | 14                                                 |  |  |
| APR/MAY/JUNE          | 0             | 0         | 0             | APR/MAY/JUNE          | 3                       | 0                       | 3                                                  |  |  |